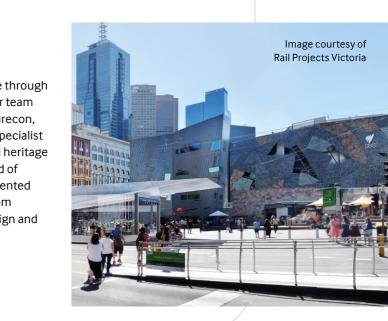

#### **The Metro Tunnel Project** Location: Melbourne, VIC

RPS is involved in a city-shaping project to deliver a new rail line through the heart of Melbourne and five new underground stations. Our team  $% \mathcal{A} = \mathcal{A} = \mathcal{A}$ was appointed by Rail Projects Victoria in 2014 as part of the Aurecon, Jacobs and Mott MacDonald Joint Venture (AJM-JV), to provide specialist communications and engagement, planning, environment and heritage services for the project's planning and design phase. Well ahead of major works getting underway, our team designed and implemented a comprehensive engagement program to ensure feedback from communities and stakeholders could be used to shape the design and construction methodology of the Metro Tunnel.